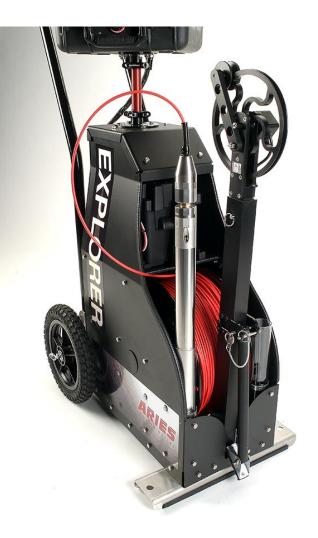

#### **RUGGED CART**

#### **Construction:**

- Anodized aluminum body
- Built-in battery compartment
- 1.2 meter extendable boom arm with foot support
- 40 cm heavy duty rubber tires
- Coaxial Kevlar reinforced cable
- Removable dolly handle
- Emergency manual cable rewind handle (EX600 model only)

#### **RUGGED CART**

See what you're missing.

- 12VDC battery operated
  (3 to 5 hours of continuous use)
- 120 VAC/60 Hz or 240 VAC/50 Hz power supply (purchased separately)
- Built-in camera holder
- System weight 68 kg

#### **SLIM LINE CAMERA**

#### **Dual View Camera:**

- Model WC1200
- Stainless steel housing
- 45 mm OD
- 360° continuous side scanning
- LED lighting system
- Stainless steel centralizer
- Spring coil strain relief

See what you're missing.