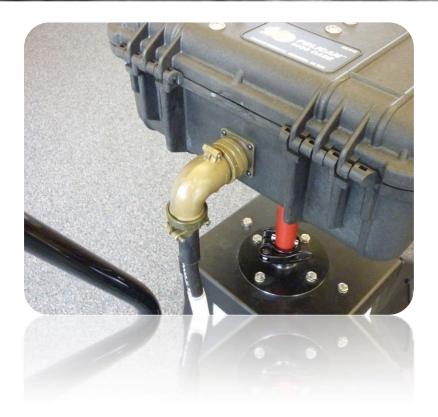

## **CONTROL UNIT**

- Manual focus control
- Manual iris control
- Light intensity control
- Rotating and telescopic base
- Audio and video outputs
- Single cable connection, eliminates the need for multiple wires