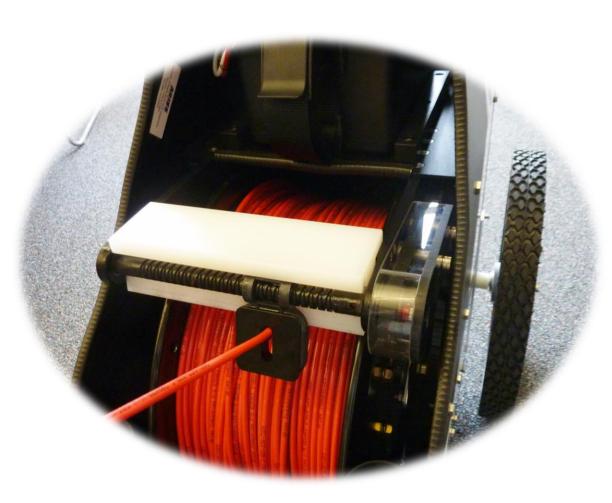

## LEVELWIND ASSEMBLY

See what you're missing.

#### **Description:**

- Cable distribution system
- Belt driven
- Model EX1200 only