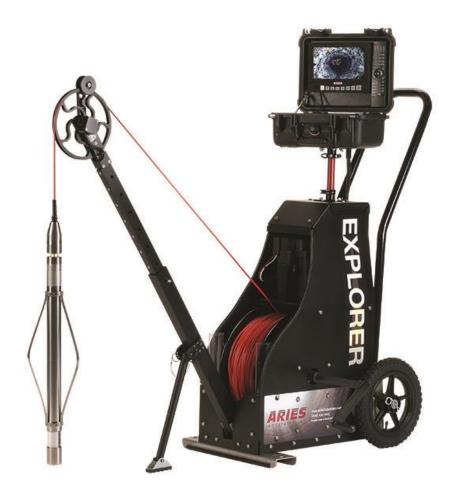

#### **RUGGED CART**

#### **Construction:**

- Anodized aluminum body
- Built-in battery compartment
- 1.2 meter extendable boom arm with foot support
- 40 cm heavy duty rubber tires
- Coaxial Kevlar reinforced cable
- Removable dolly handle
- Emergency manual cable rewind handle (EX600 model only)

#### **RUGGED CART**

See what you're missing.

- 12VDC battery operated
  (3 to 5 hours of continuous use)
- 120 VAC/60 Hz or 240 VAC/50 Hz power supply (purchased separately)
- Built-in camera holder
- System weight 68 kg

## LEVELWIND ASSEMBLY

See what you're missing.

#### **Description:**

- Cable distribution system
- Belt driven
- Model EX1200 only

#### **SLIM LINE CAMERA**

#### **Dual View Camera:**

- Model WC1200
- Stainless steel housing
- 45 mm OD
- 360° continuous side scanning
- LED lighting system
- Stainless steel centralizer
- Spring coil strain relief

See what you're missing.