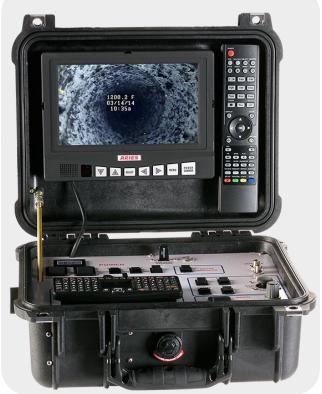

## **CONTROL UNIT**

#### **Control Panel:**

- 8" LCD monitor
- On-Screen footage counter, date and time stamp
- Joystick camera control
- Battery voltage display
- Integrated microphone
- Built-in DVR, records onto USB flash drive
- Wireless keyboard for video titling and fault annotation
- Variable winch speed control

## **CONTROL UNIT**

- Manual focus control
- Manual iris control
- Light intensity control
- Rotating and telescopic base
- Audio and video outputs
- Single cable connection, eliminates the need for multiple wires