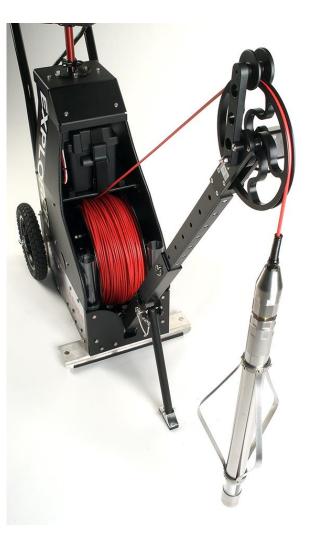

#### **SLIM LINE CAMERA**

#### **Dual View Camera:**

- Model WC1200
- Stainless steel housing
- 45 mm OD
- 360° continuous side scanning
- LED lighting system
- Stainless steel centralizer
- Spring coil strain relief

See what you're missing.