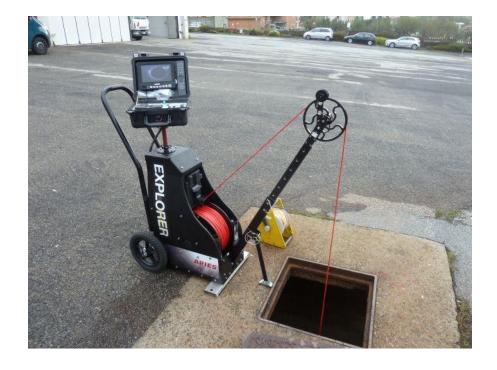

## **CONTROL UNIT**

#### **Control Panel:**

- 8" LCD monitor
- On-Screen footage counter, date and time stamp
- Joystick camera control
- Battery voltage display
- Integrated microphone
- Built-in DVR, records onto USB flash drive
- Wireless keyboard for video titling and fault annotation
- Variable winch speed control

## **CONTROL UNIT**

- Manual focus control
- Manual iris control
- Light intensity control
- Rotating and telescopic base
- Audio and video outputs
- Single cable connection, eliminates the need for multiple wires

#### **RUGGED CART**

#### **Construction:**

- Anodized aluminum body
- Built-in battery compartment
- 1.2 meter extendable boom arm with foot support
- 40 cm heavy duty rubber tires
- Coaxial Kevlar reinforced cable
- Removable dolly handle
- Emergency manual cable rewind handle (EX600 model only)

#### **RUGGED CART**

See what you're missing.

- 12VDC battery operated
  (3 to 5 hours of continuous use)
- 120 VAC/60 Hz or 240 VAC/50 Hz power supply (purchased separately)
- Built-in camera holder
- System weight 68 kg