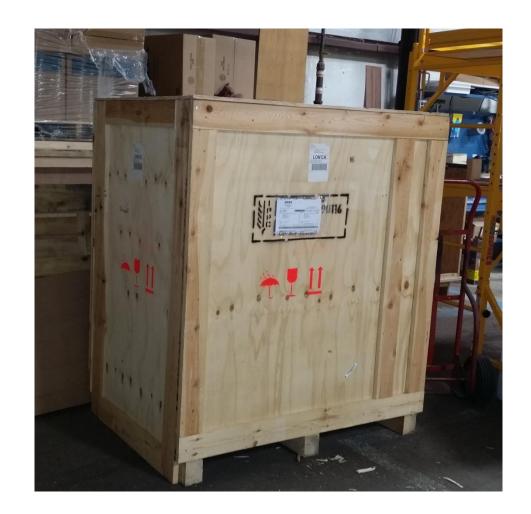

## LOGISTICS

#### **Description:**

- 1 wooden crate
- Measurements: 36 x 51 x 58
- Weight: 167 kg